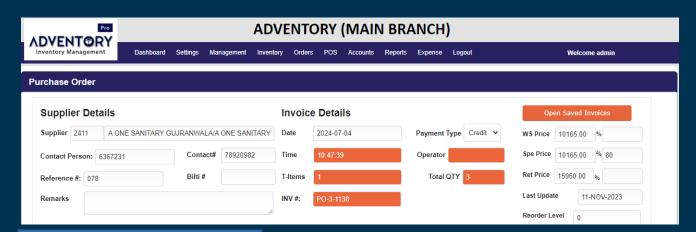

#### **PURCHASE ORDER**

**LEDGERS** 

Hotel Management System software – your key to unlocking seamless reservations, optimized occupancy, and exceptional guest experiences.