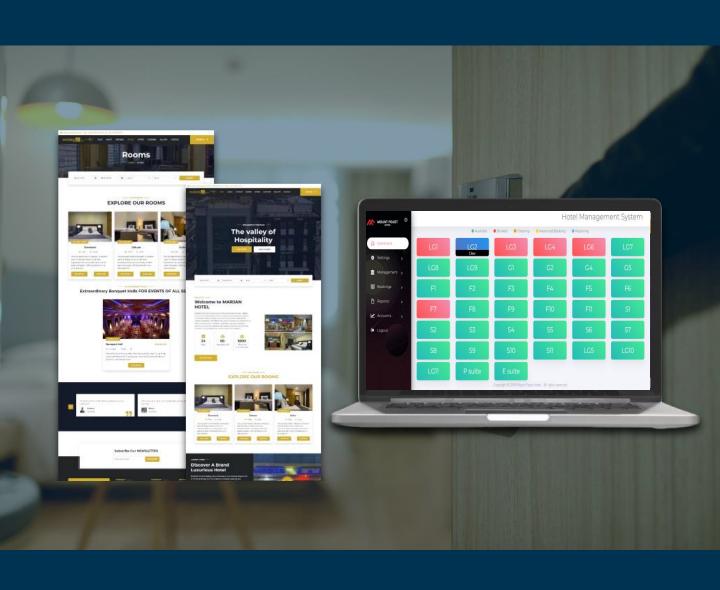

#### **PURCHASE ORDER**

**LEDGERS** 

Hotel Management System software – your key to unlocking seamless reservations, optimized occupancy, and exceptional guest experiences.

### **PLATFORM**

Web Portal

#### FEATURES

1

# **Centralized Reservation Management**

Manage reservations from a single dashboard, easily modifying bookings, handling cancellations.

2

# **Chanel Management Integration**

Connect with various online travel agencies (OTAs) to ensure consistent room availability and rates across all platforms.

3

# Reporting and Analytics

Access real-time data on occupancy rates, revenue, and booking trends.