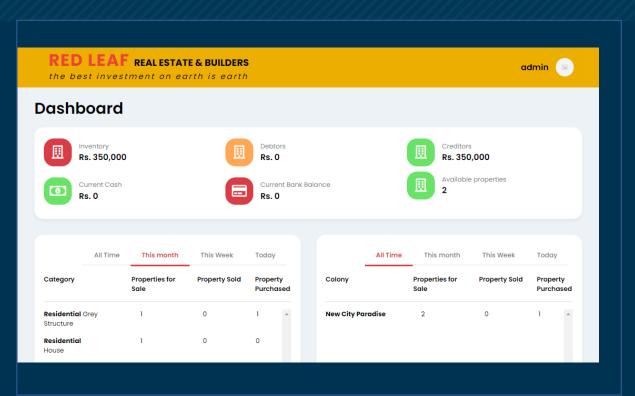

# Dashboard Dashboard, shows Inventory, Debit &

Credit, Current Cash, Bank Balance, Available Property.

# 4 Inventory Shows the list of available Properties.