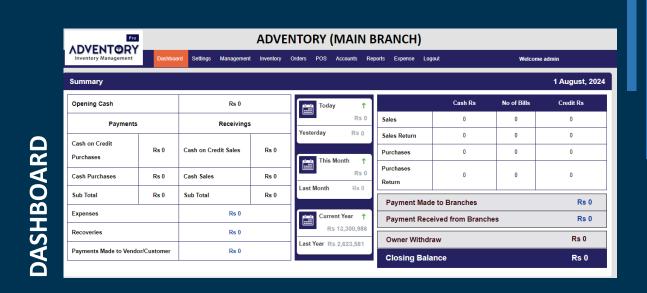

#### **Dashboard:**

Summary of the system provided in the Dashboard. Quick links to access important pages are also in this page.

2

#### **Daily Summary:**

Total Sale Order, Credit, Cash, Recovery, Payment made to Vendor, Expense and Total cash in hand on date.

#### Ledgers:

Customer ledgers, Vendor ledgers, Owner ledger, Daily Summary, Customer Summary and Vendor Summary.

#### **Reporting:**

Daily Sale Report, Sale by item, Stock Report, Daily Purchase Report, Profit Report and Expense Report.