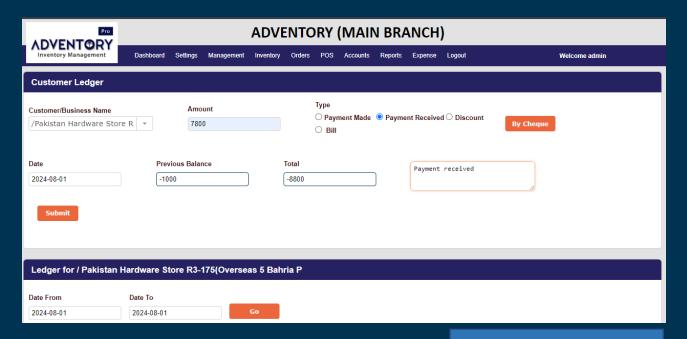

#### Ledgers:

Customer ledgers, Vendor ledgers, Owner ledger, Daily Summary, Customer Summary and Vendor Summary.