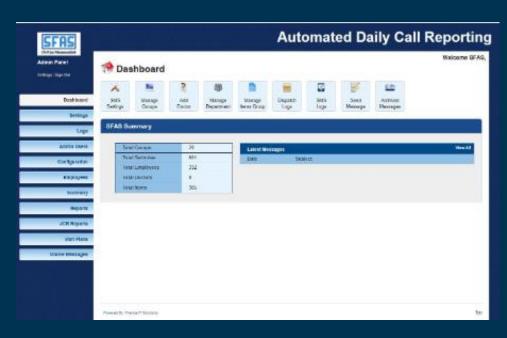

#### **Dashboard**

Summary of the system provided in the Dashboard. Quick links to access important pages are also in this page.

### Reports

System generates reports to facilitate the top management to track the activities.

#### Logs

Below are the modules which allow user to check the logs of activities including SMS. SMS Logs, SMS Logs SM and Outgoing SMS.

#### **Admin Users**

Admin can manage all the users and assign them permissions to access specific module with rights for add/edit/delete/view. User Roles, Add and Manage Users.