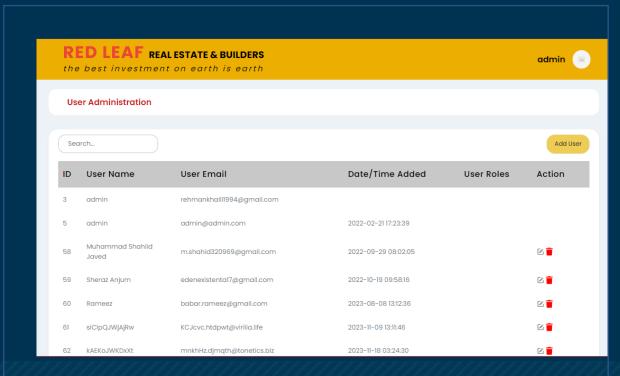

**PLATFORM**



#### FEATURES

# Dashboard Dashboard, shows Inventory, Debit &

Credit, Current Cash, Bank Balance, Available Property.

# 2 User Management Shows list of users and new user are added here.

# 3 Person Shows the list of customers and new customers are added here.

# 4 Inventory Shows the list of available Properties.



## **MORE FEATURES**

**5** Projects

Shows the list of ongoing Projects & Expected Cost, New Projects are added here.

**6** Property

Shows the list of ongoing Projects & Expected Cost, New Projects are added here.

7 Reporting

Financial Position, Income Statement, Properties on Instalments, Deal payments Reconciliation, Profit or Loss Property wise.



8 Accounting

Shows Chart of Account, Manage Voucher, Receipt, Payment & Journal Voucher, Ledger.







#### RED LEAF REAL ESTATE & BUILDERS

the best investment on earth is earth

admin 🔄



#### Inventory

| Show 10 ventries |                                                                                |                                                |                                                                                                                                                                                                       |                                                                                                                                                                                                                      |