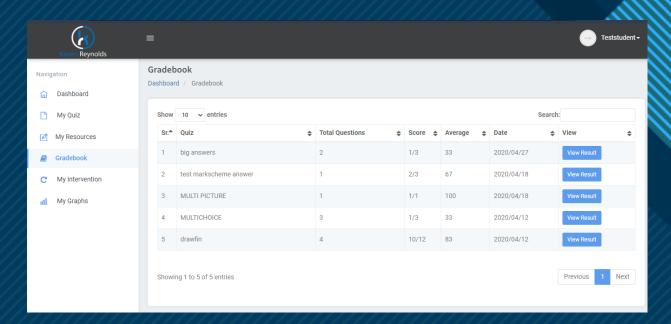

MOBILE APP SCREENS

AP CS A Multi Choice

Demo

Gradebook

**TEACHER PORTAL** 

2020/04/27

STUDENT PORTAL

**THANKYOU** for taking the time to explore the innovative solutions we offer at Friends IT Solutions. Our commitment to excellence and continuous improvement drives us to develop apps and websites that meet the evolving needs of our clients.