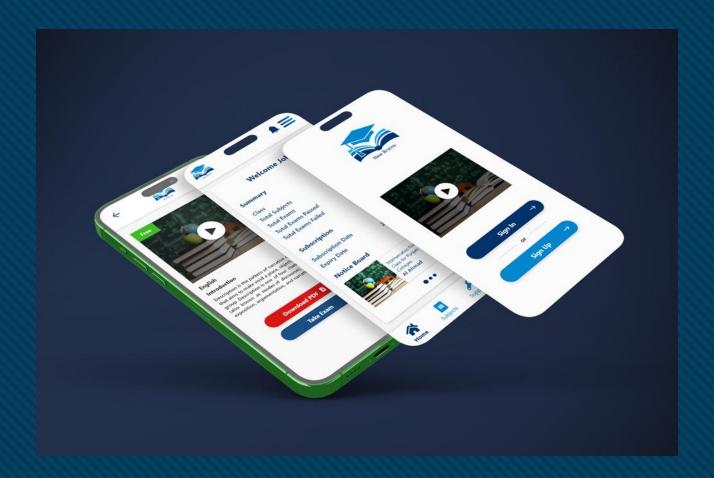

Sub Total : Rs. 2,000/-Discount: 10%

Tax(15%): Rs. 0/-

Grand Total: Rs. 2,200/-

An innovative mobile app and website designed to revolutionize online classes and exams in schools.

### **PLATFORM**

- Web Portal
- Mobile App

## **VERSIONS**

- > Student Portal
- > Teacher Portal

#### FEATURES

- 1 Class Selection
  Easily select classes or courses within the app.
  - 2 Teachers Management
    All kind of teacher managements.
- Finance Management All invoices, expenses and fees.
  - **Exam Administration**Create schedules, set papers, and grade automatically.

## **MORE FEATURES**

- 5 Study Material Access
  Access course materials and resources.
  - **Subscription Model**Access premium features with subscription plans.
- **7** Communication Channels
  Communicate via messaging,
  announcements and notifications.

MOBILE APP SCREENS

AP CS A Multi Choice

Demo

Gradebook

**TEACHER PORTAL** 

2020/04/27

STUDENT PORTAL

**THANKYOU** for taking the time to explore the innovative solutions we offer at Friends IT Solutions. Our commitment to excellence and continuous improvement drives us to develop apps and websites that meet the evolving needs of our clients.