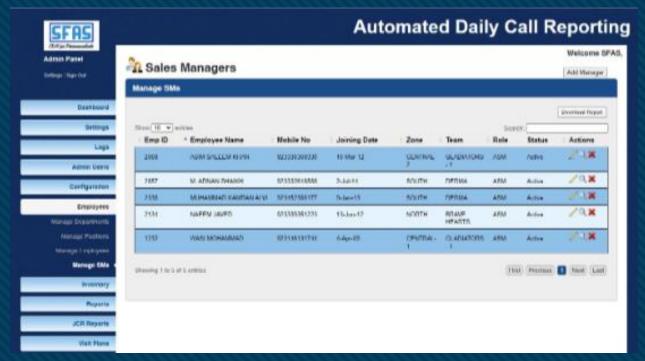

#### **Employees**

System contains the management area for employees and managers. Admin can also assign them username and password to access members area.