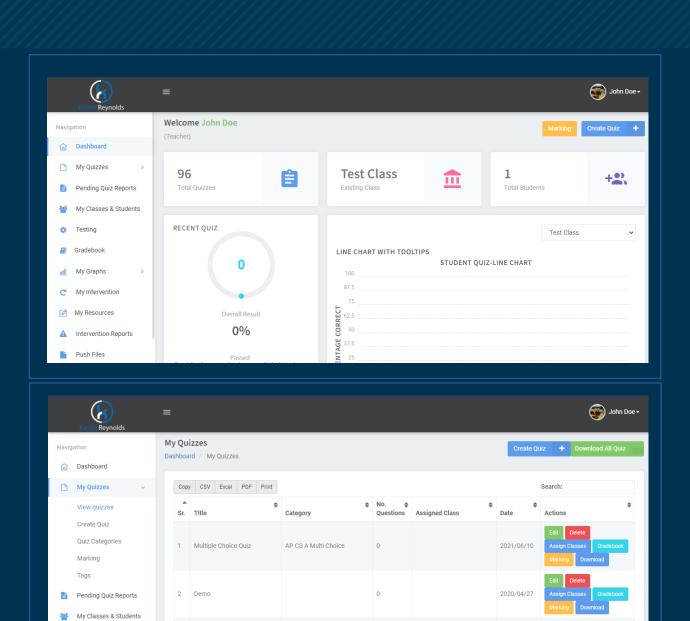

MOBILE APP SCREENS

AP CS A Multi Choice

Demo

Gradebook

**TEACHER PORTAL** 

2020/04/27

STUDENT PORTAL

**THANKYOU** for taking the time to explore the innovative solutions we offer at Friends IT Solutions. Our commitment to excellence and continuous improvement drives us to develop apps and websites that meet the evolving needs of our clients.