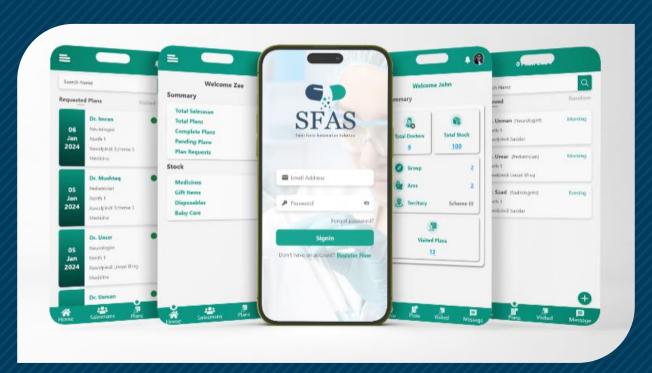

# **Guest Profiles**

Capture guest information, preferences, and booking history to deliver tailored experiences that leave a lasting impression.

SFAS is an automation system to track sales force field visits to doctors or pharmacists and the inventory they are releasing.

Mobile App

#### **Dashboard**

Summary of the system provided in the Dashboard. Quick links to access important pages are also in this page.

#### **Visits**

System gives the option to add yearly visit plan by field person

**SFAS MOBILE APP SCREENS** 