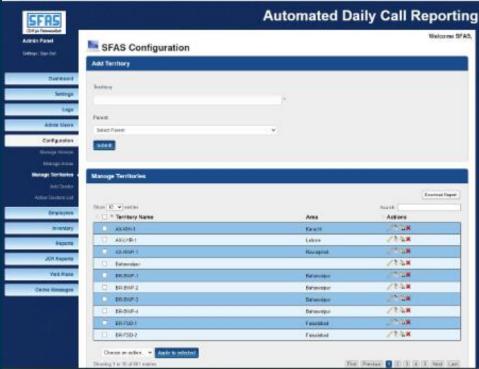

#### **Configuration**

System has the functionality to manage master record as well.

#### **Visits**

System gives the option to add yearly visit plan by field person

**SFAS MOBILE APP SCREENS** 