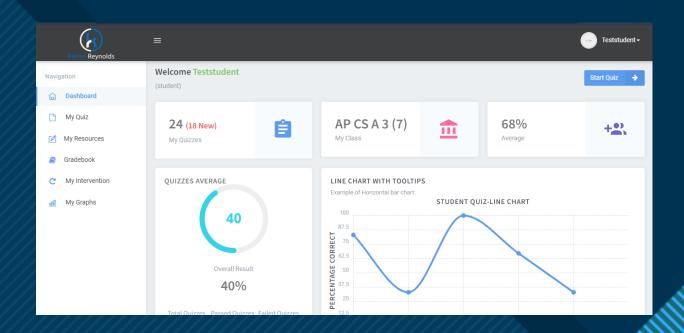

MOBILE APP SCREENS

AP CS A Multi Choice

Demo

Gradebook

**TEACHER PORTAL** 

2020/04/27

STUDENT PORTAL

**THANKYOU** for taking the time to explore the innovative solutions we offer at Friends IT Solutions. Our commitment to excellence and continuous improvement drives us to develop apps and websites that meet the evolving needs of our clients.